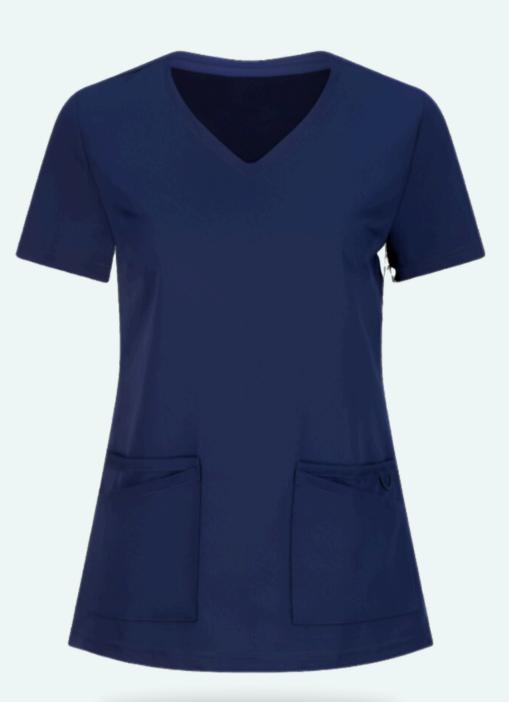

## All New Acti-Vent Scrub Top Yoga Pant & Jogger Pant

**Iron Free** 

Air-Vent

Durable

**Multi-Pockets** 

The Acti-vent scrubs. These scrubs are designed with air cool technology that will keep you feeling fresh and comfortable all day long. The yoga pant style provides flexibility and ease of movement while you work.

The scrubs are also equipped with four lower pockets and a key loop above the lower pocket opening, as well as reinforced pocket openings for added durability. With a Classic Fit and stylish V-neck design, I'm sure you'll love these scrubs!