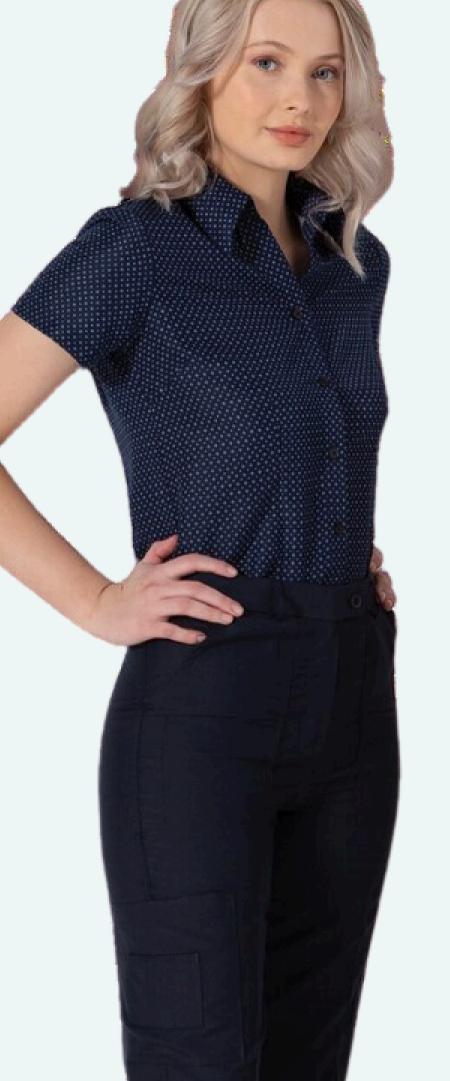

### 172K-PS-NVY Ladies Flex waist pant

Sizes: 6 – 26

Crafted from breathable polyester fabric, this shirt offers both style and functionality, ensuring a comfortable wear throughout the day. The semi-fitted silhouette of the shirt strikes a balance between a relaxed fit and a tailored appearance. It gracefully skims the contours of the body, creating a flattering shape without feeling constricting.

This design choice allows for ease of movement and a comfortable feel, making it suitable for various activities.