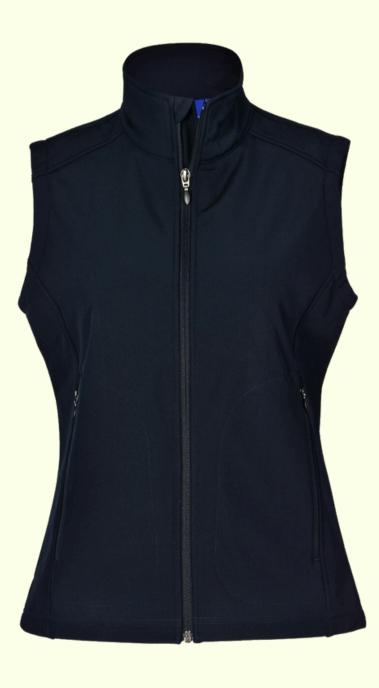

#### WIJK26 NVY Ladies Softshell Hi-Tech Vest

Size: 8 - 18

The ALPINE Eco-puffers are designed to keep you warm in a sustainable and stylish manner.

The outer shell of the jacket is made from 100% nylon, which provides showerproof protection, ensuring you stay dry even in wet conditions.

The lining of the jacket is made from 100% polyester, offering a comfortable and soft interior.

FBJ211L-NVY Ladies softshell vest

Sizes: S – 2XL