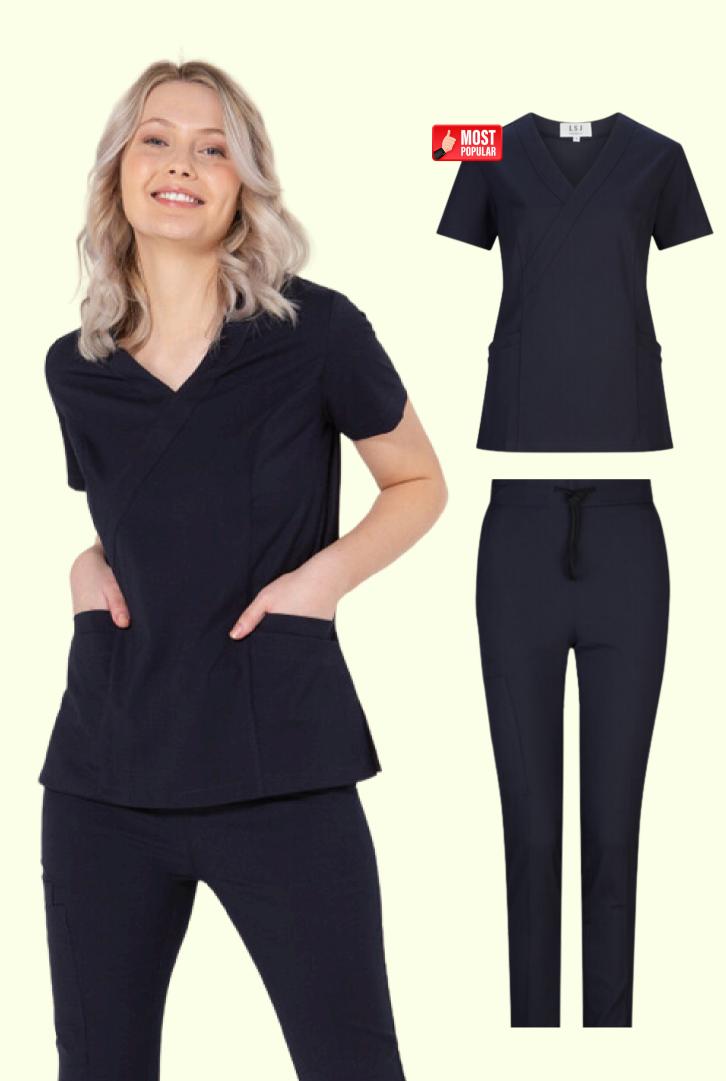

### McKenna Scrubs

Looking for comfortable and flexible clinical attire? Look no further than our new McKenna scrubs! Made from soft touch stretch fabric, these ladies' scrubs are designed to provide maximum mobility for healthcare professionals on the go.

Whether you're a doctor, nurse, or medical technician, you'll appreciate the sleek and modern design of these scrubs, which will help you feel confident and professional in any healthcare setting. So why wait? Try our McKenna scrubs today and experience the ultimate in comfort and mobility!

59063-PRS-NVY Ladies McKenna scrub top

Sizes: XS - 5XL

## 59306-PRS-NVY Ladies McKenna scrub pants

Sizes: XS - 5XL

The soft touch premium fabric coupled with the 4-way stretch is a game changer. It makes moving around a breeze, and the slim leg pant just adds to the comfort factor. Plus, the slim fit of the tops and jogger pants make it a perfect fit for anyone.