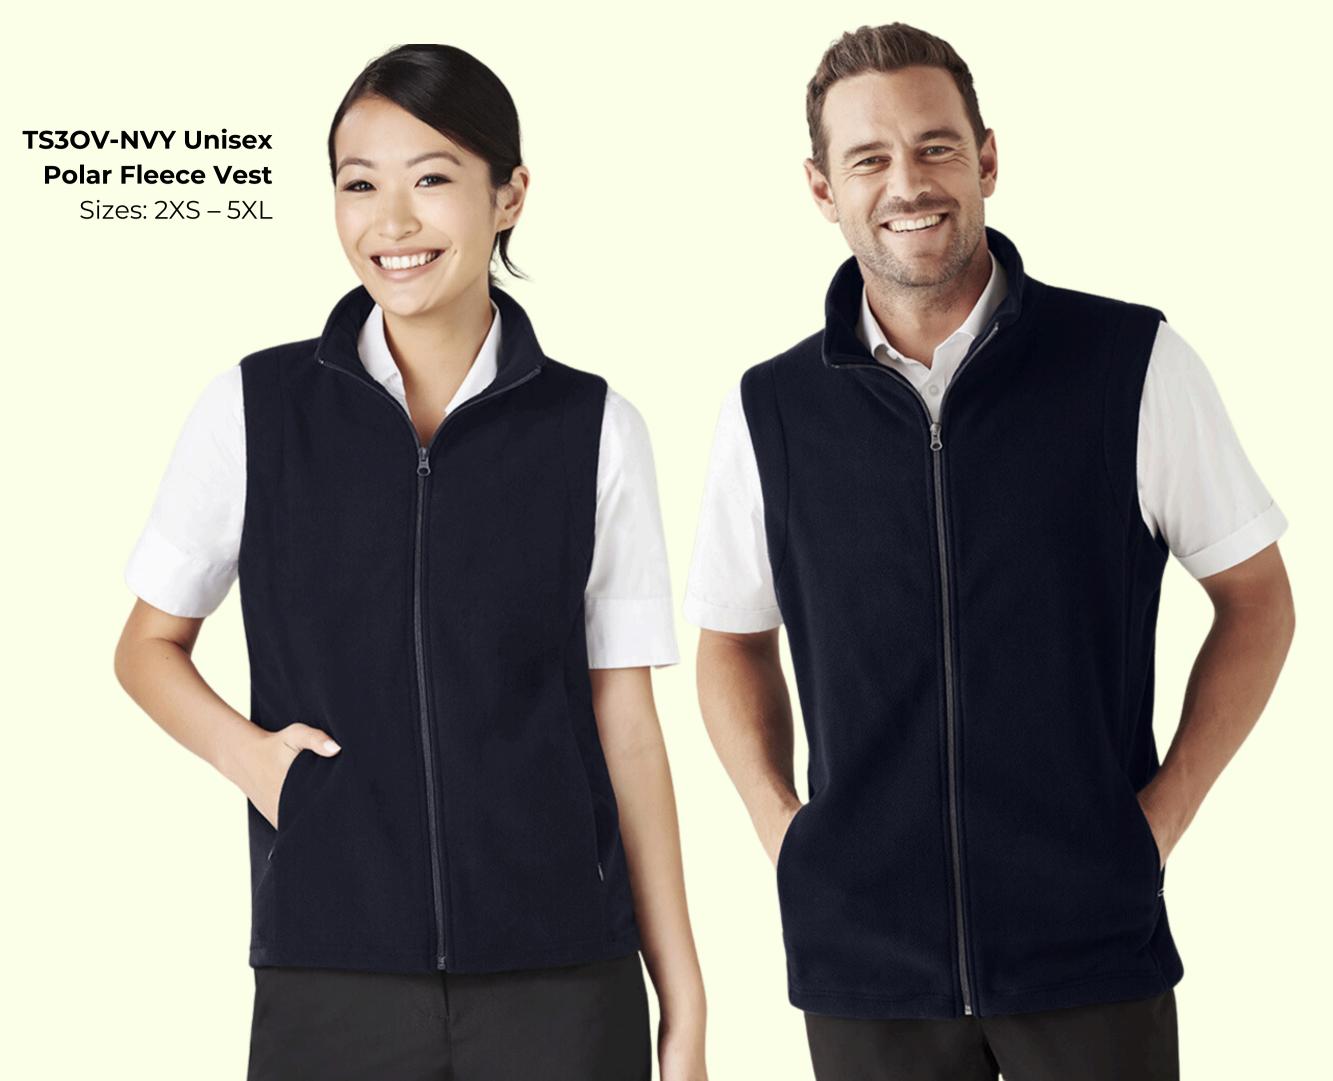

# The polar fleece vest offers versatile layering

With its urban fit, crafted from 100% polyester featuring front pockets for convienience.