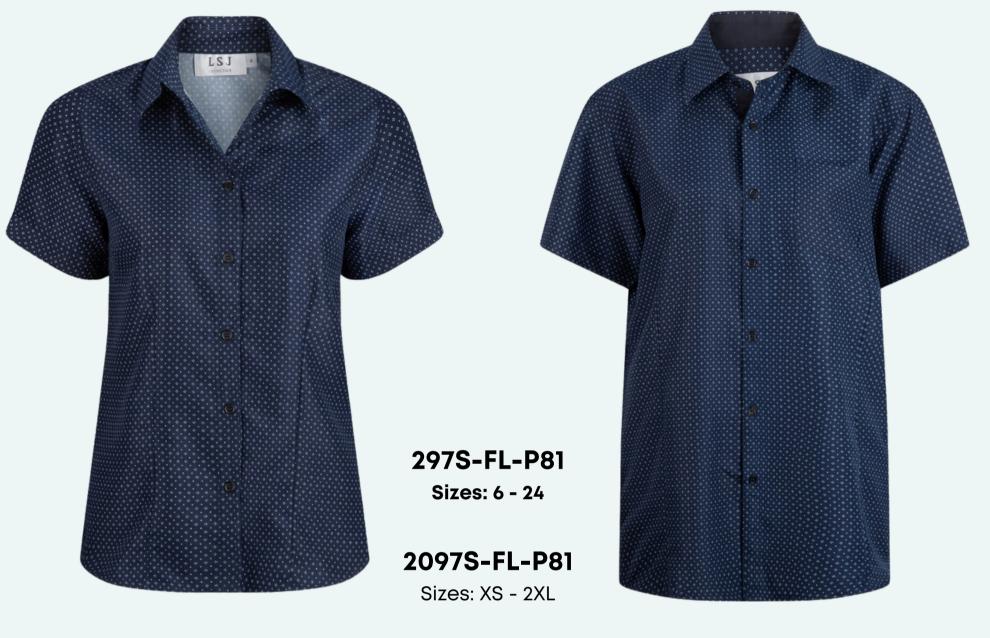

### 172K-PS-NVY Ladies Flex waist pant

Sizes: 6 – 26

Crafted from breathable polyester fabric, this shirt offers both style and functionality, ensuring a comfortable wear throughout the day. The semi-fitted silhouette of the shirt strikes a balance between a relaxed fit and a tailored appearance. It gracefully skims the contours of the body, creating a flattering shape without feeling constricting.

This design choice allows for ease of movement and a comfortable feel, making it suitable for various activities.