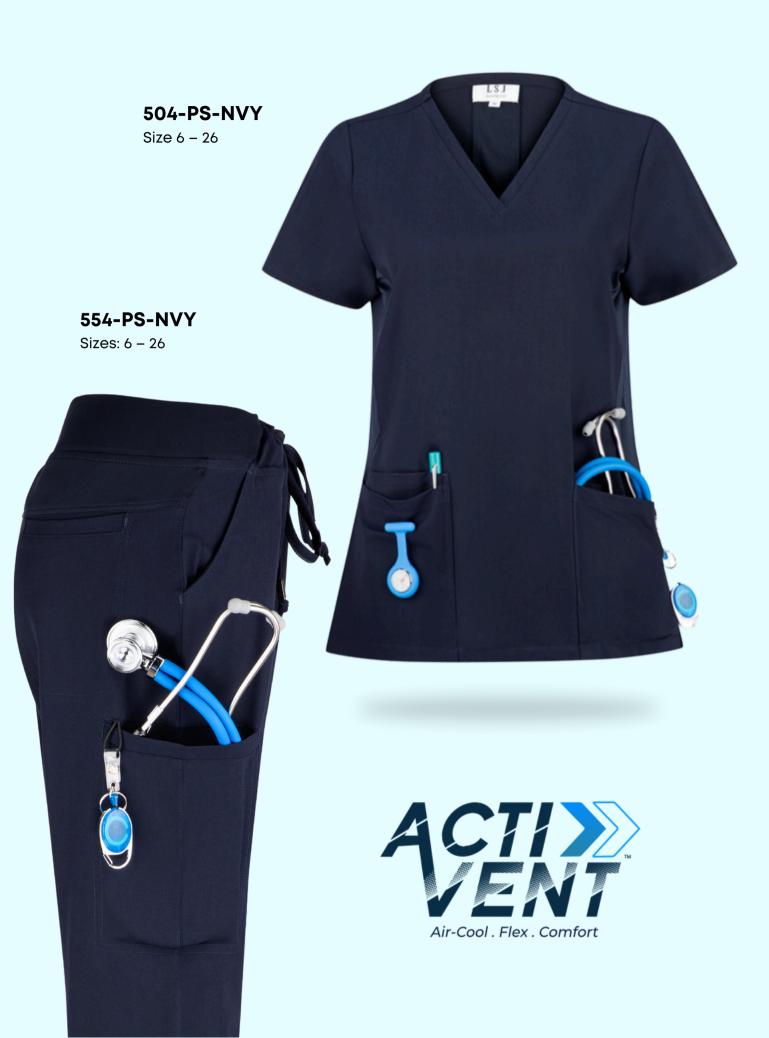

## All New Acti-Vent Scrub Top Yoga Pant & Jogger Pant

**Iron Free** 

Air-Vent

Durable

**Multi-Pockets** 

The Acti-vent scrubs. These scrubs are designed with air cool technology that will keep you feeling fresh and comfortable all day long. The yoga pant style provides flexibility and ease of movement while you work.

The scrubs are also equipped with four lower pockets and a key loop above the lower pocket opening, as well as reinforced pocket openings for added durability. With a Classic Fit and stylish V-neck design, I'm sure you'll love these scrubs!