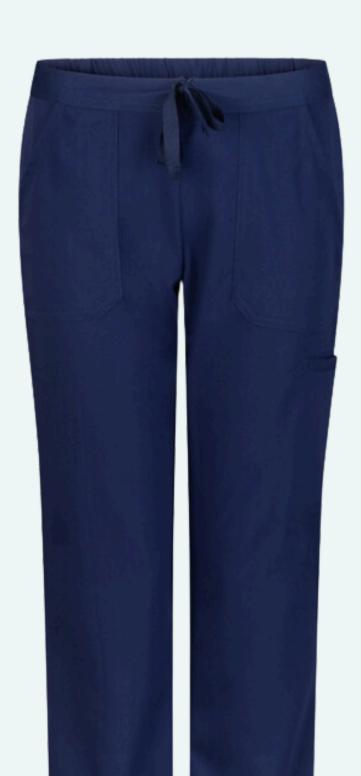

## All New Acti-Vent Scrub Top Yoga Pant & Jogger Pant

**Iron Free** 

Air-Vent

Durable

**Multi-Pockets** 

The Acti-vent scrubs. These scrubs are designed with air cool technology that will keep you feeling fresh and comfortable all day long. The yoga pant style provides flexibility and ease of movement while you work.

The scrubs are also equipped with four lower pockets and a key loop above the lower pocket opening, as well as reinforced pocket openings for added durability. With a Classic Fit and stylish V-neck design, I'm sure you'll love these scrubs!