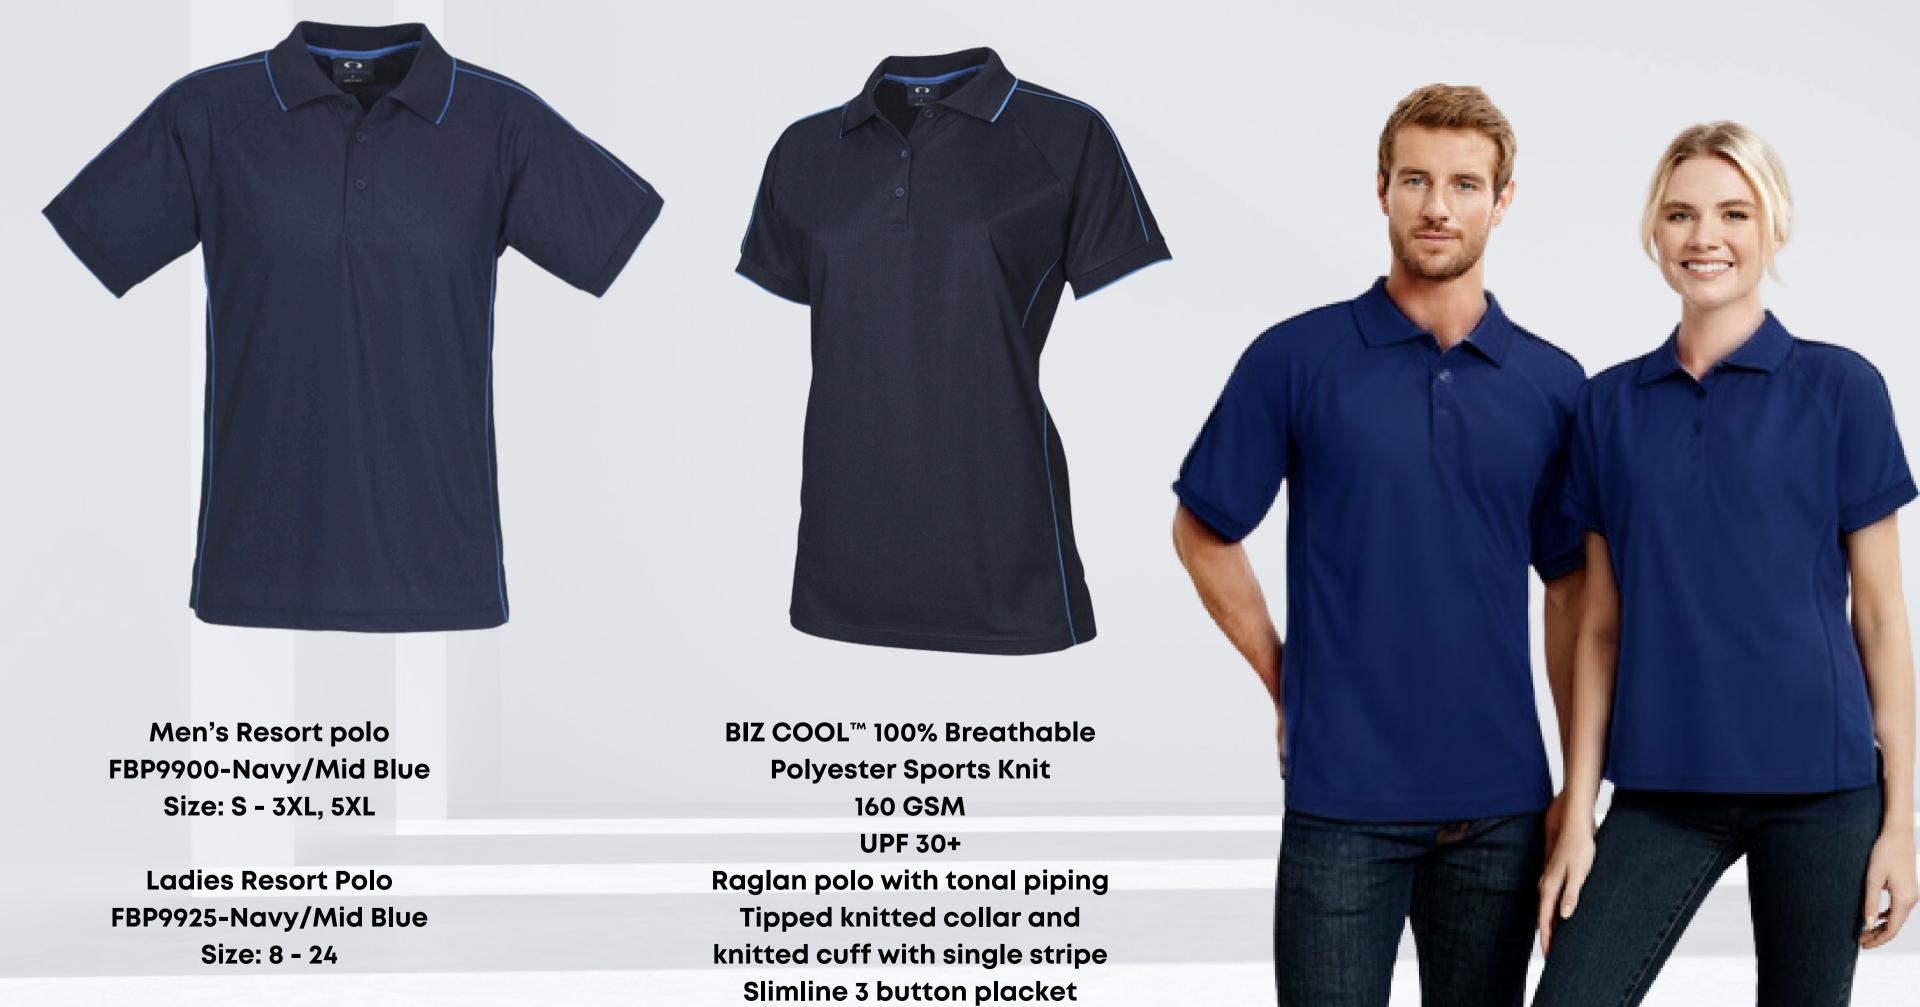

550-SP-NVY Ladies fitted slim stretch scrub top

Sizes: 6 – 26

500-SP-NVY ladies slim leg stretch scrub pant

Sizes: 6 – 26

552-SP-NVY Unisex stretch slim fit scrub top

Sizes: 2XS - 5XL

502-SP-NVY Unisex stretch jogger scrub pant