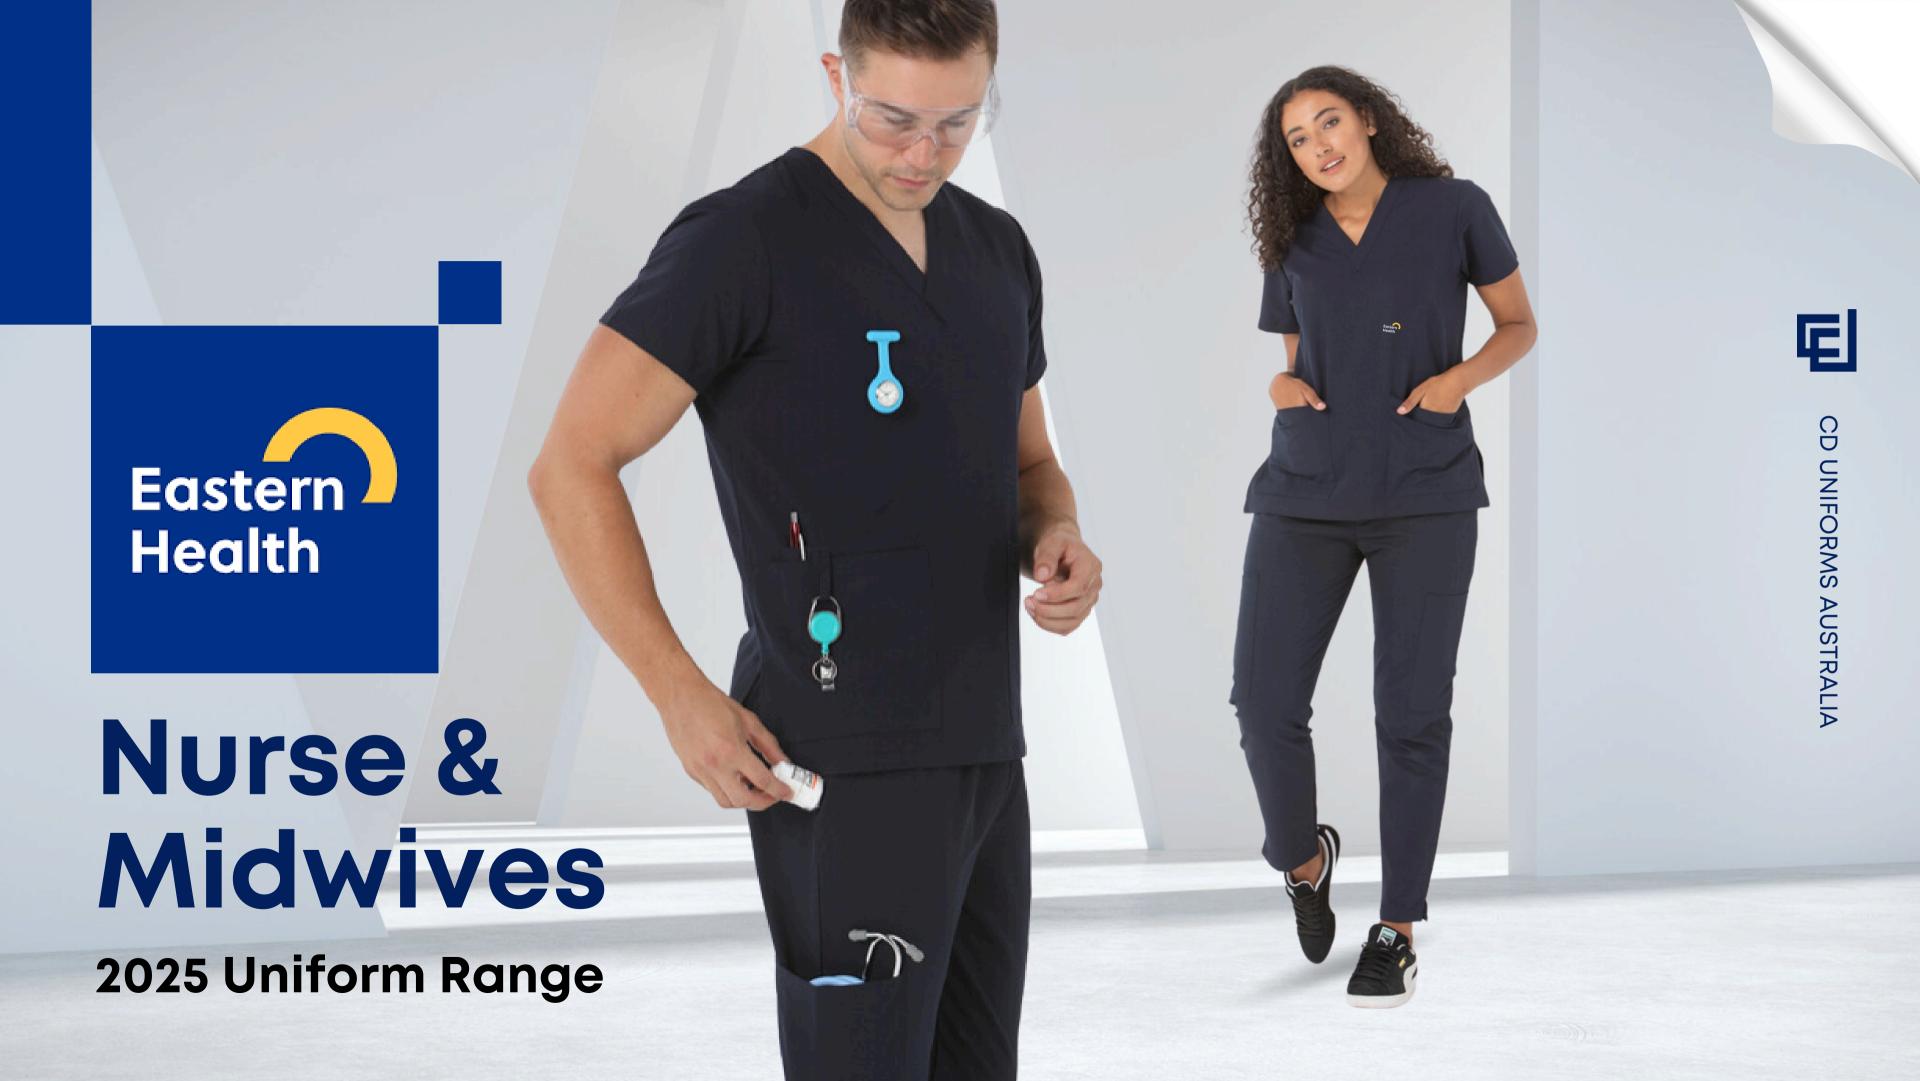

### Eastern Health Uniform Policy

The Eastern Health uniform is a non-compulsory, self funded uniform range. Although the uniform is not compulsory, it is strongly recommended that staff Choose to be in uniform.

This catalogue is a guide to the official Nurses Eastern Health Uniform Range including product information, how to order, and general information on the uniform range.

For the most current information on specials, new releases, opening hours and site visits, please follow our Facebook page and check our online ordering portal.