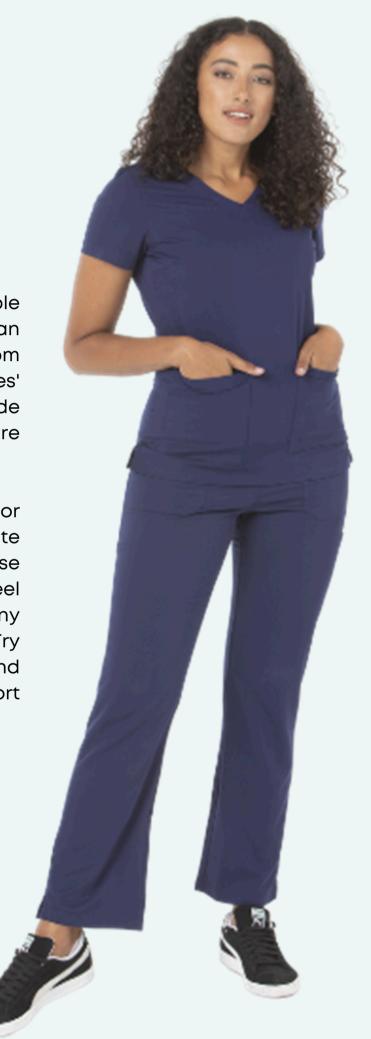

## All New Acti-Vent Scrub Top Yoga Pant & Jogger Pant

**Iron Free** 

Air-Vent

Durable

**Multi-Pockets** 

The Acti-vent scrubs. These scrubs are designed with air cool technology that will keep you feeling fresh and comfortable all day long. The yoga pant style provides flexibility and ease of movement while you work.

The scrubs are also equipped with four lower pockets and a key loop above the lower pocket opening, as well as reinforced pocket openings for added durability. With a Classic Fit and stylish V-neck design, I'm sure you'll love these scrubs!