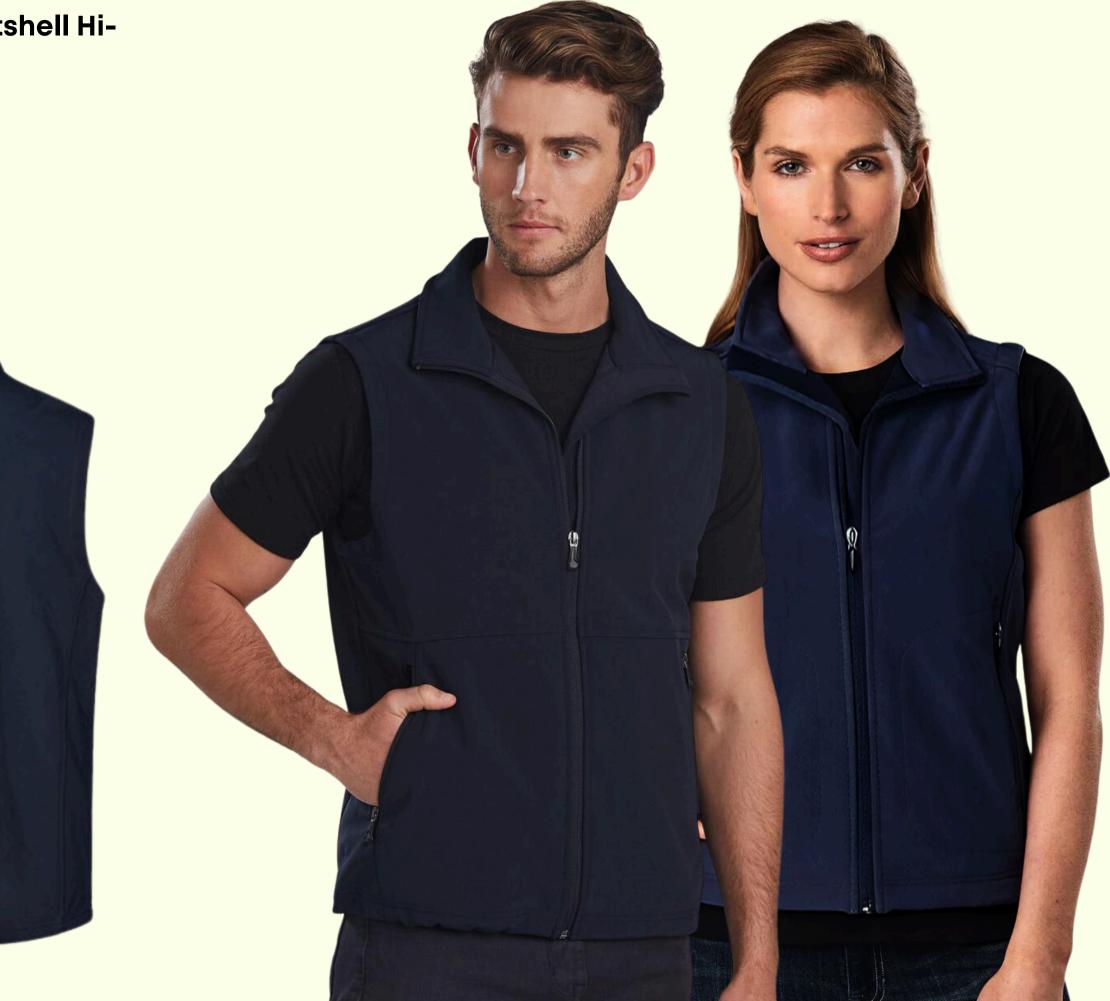

#### WIJK25 Men's Softshell Hi-Tech Vest

Size: S - 5XL

#### WIJK26 NVY Ladies Softshell Hi-Tech Vest

Size: 8 - 18

The ALPINE Eco-puffers are designed to keep you warm in a sustainable and stylish manner.

The outer shell of the jacket is made from 100% nylon, which provides showerproof protection, ensuring you stay dry even in wet conditions.