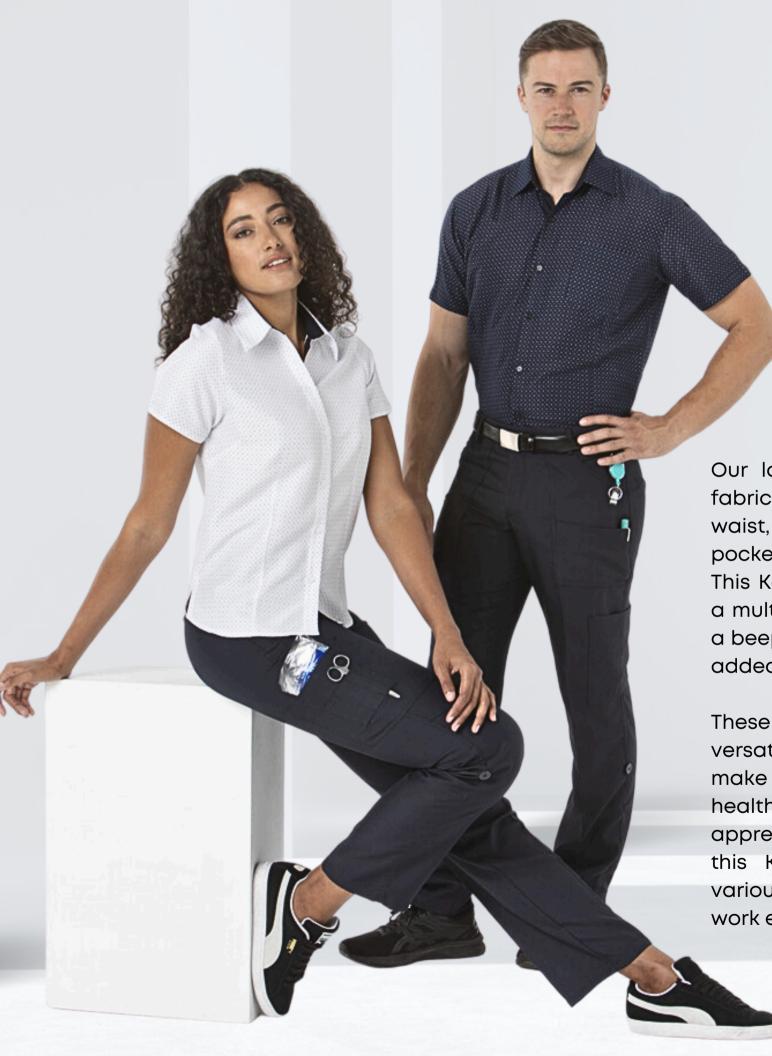

#### 1029K-MG-NVY Men's flex waist

Sizes: 77 – 107

Our latest product, the Scrub fabric designed with a flex waist, a key loop, a beeper pocket, and a scissor pocket. This Key Loop pant comes with a multi-pocket design including a beeper and scissor pocket for added practicality.

These features maximize the versatility of this pant and make it well-suited to any healthcare environment. You'll appreciate the functionality of this Key Loop pant with its various pockets for all your work essentials.

### 172K-PS-NVY Ladies Flex waist pant

Sizes: 6 – 26

Crafted from breathable polyester fabric, this shirt offers both style and functionality, ensuring a comfortable wear throughout the day. The semi-fitted silhouette of the shirt strikes a balance between a relaxed fit and a tailored appearance. It gracefully skims the contours of the body, creating a flattering shape without feeling constricting.

This design choice allows for ease of movement and a comfortable feel, making it suitable for various activities.