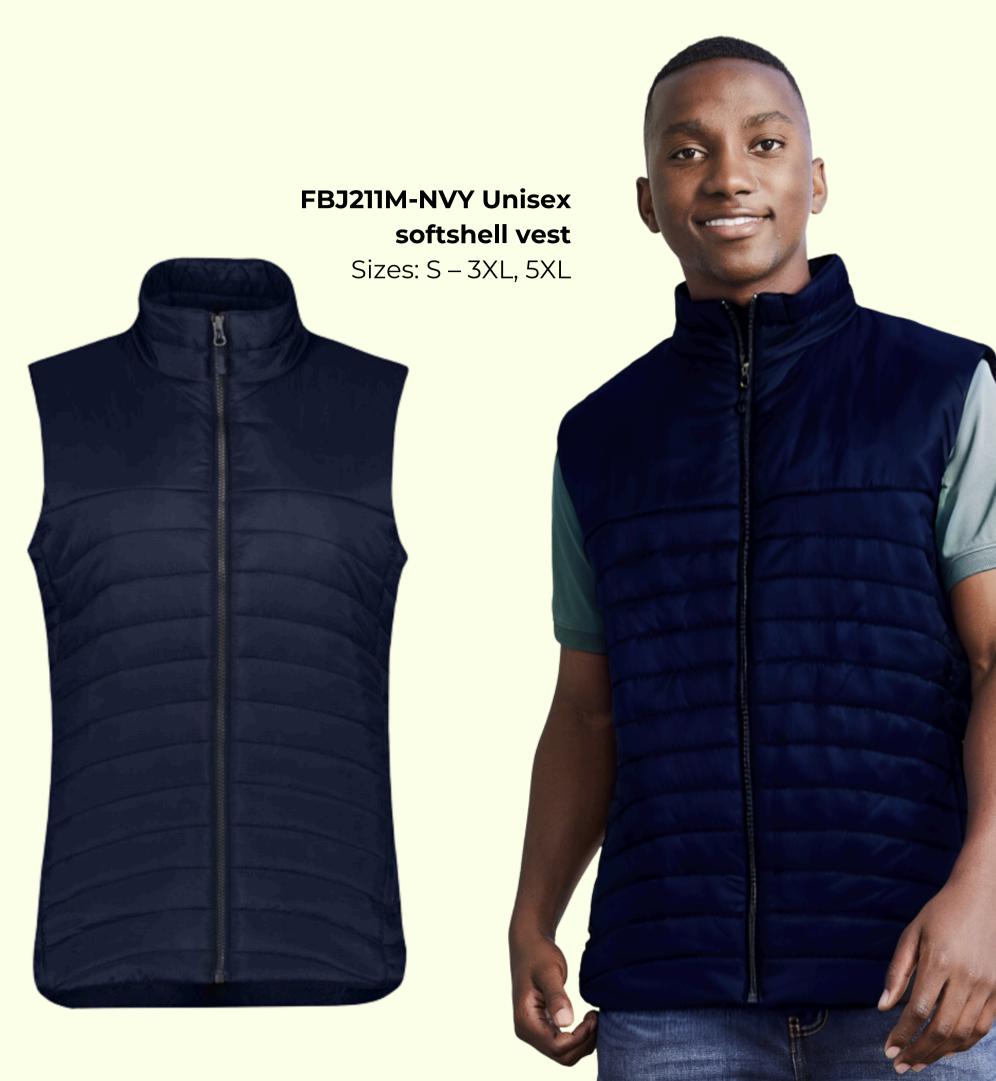

The lining of the jacket is made from 100% polyester, offering a comfortable and soft interior.

FBJ211L-NVY Ladies softshell vest

Sizes: S – 2XL