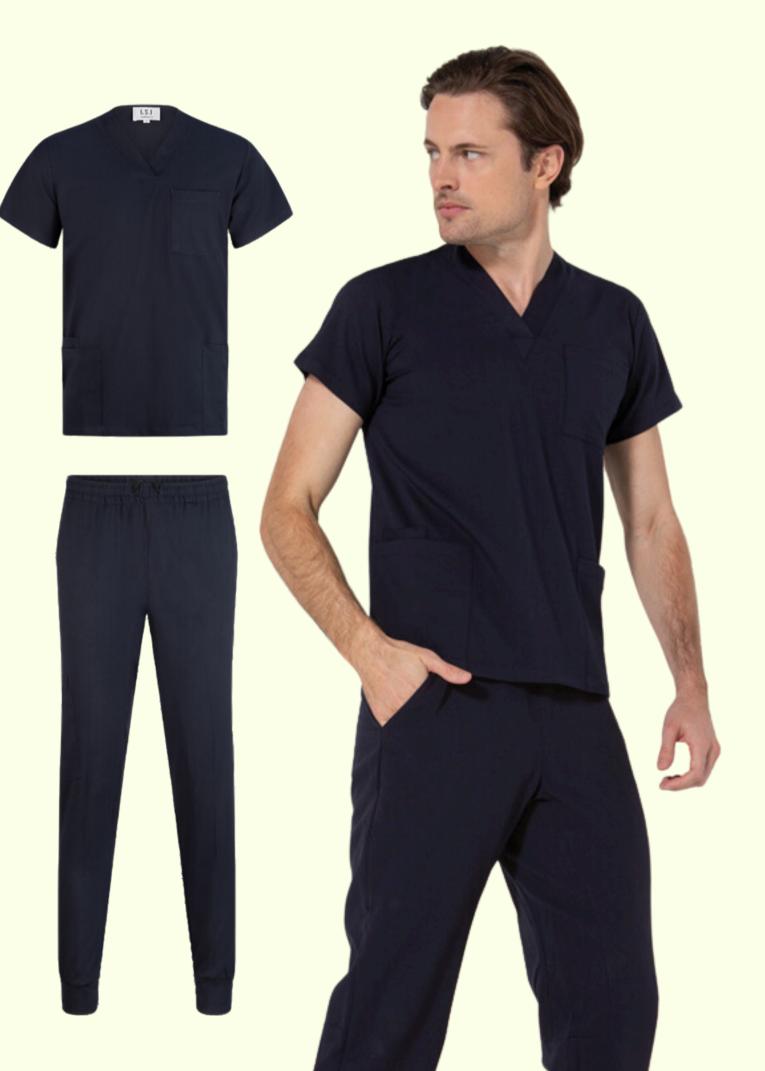

## All New Acti-Vent Scrub Top Yoga Pant & Jogger Pant

**Iron Free** 

Air-Vent

Durable

**Multi-Pockets** 

The Acti-vent scrubs. These scrubs are designed with air cool technology that will keep you feeling fresh and comfortable all day long. The yoga pant style provides flexibility and ease of movement while you work.

The scrubs are also equipped with four lower pockets and a key loop above the lower pocket opening, as well as reinforced pocket openings for added durability. With a Classic Fit and stylish V-neck design, I'm sure you'll love these scrubs!