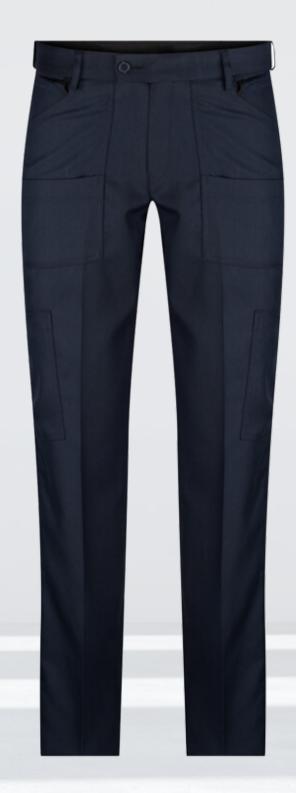

#### 1029K-MG-NVY Men's flex waist

Sizes: 77 – 107

Our latest product, the Scrub fabric designed with a flex waist, a key loop, a beeper pocket, and a scissor pocket. This Key Loop pant comes with a multi-pocket design including a beeper and scissor pocket for added practicality.

These features maximize the versatility of this pant and make it well-suited to any healthcare environment. You'll appreciate the functionality of this Key Loop pant with its various pockets for all your work essentials.