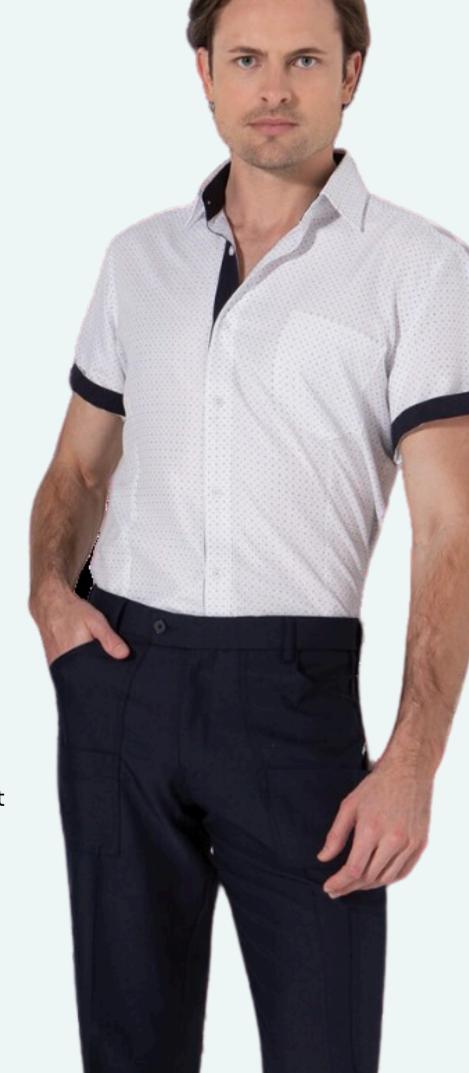

### 172K-PS-NVY Ladies Flex waist pant

Sizes: 6 – 26

Crafted from breathable polyester fabric, this shirt offers both style and functionality, ensuring a comfortable wear throughout the day. The semi-fitted silhouette of the shirt strikes a balance between a relaxed fit and a tailored appearance. It gracefully skims the contours of the body, creating a flattering shape without feeling constricting.

This design choice allows for ease of movement and a comfortable feel, making it suitable for various activities.