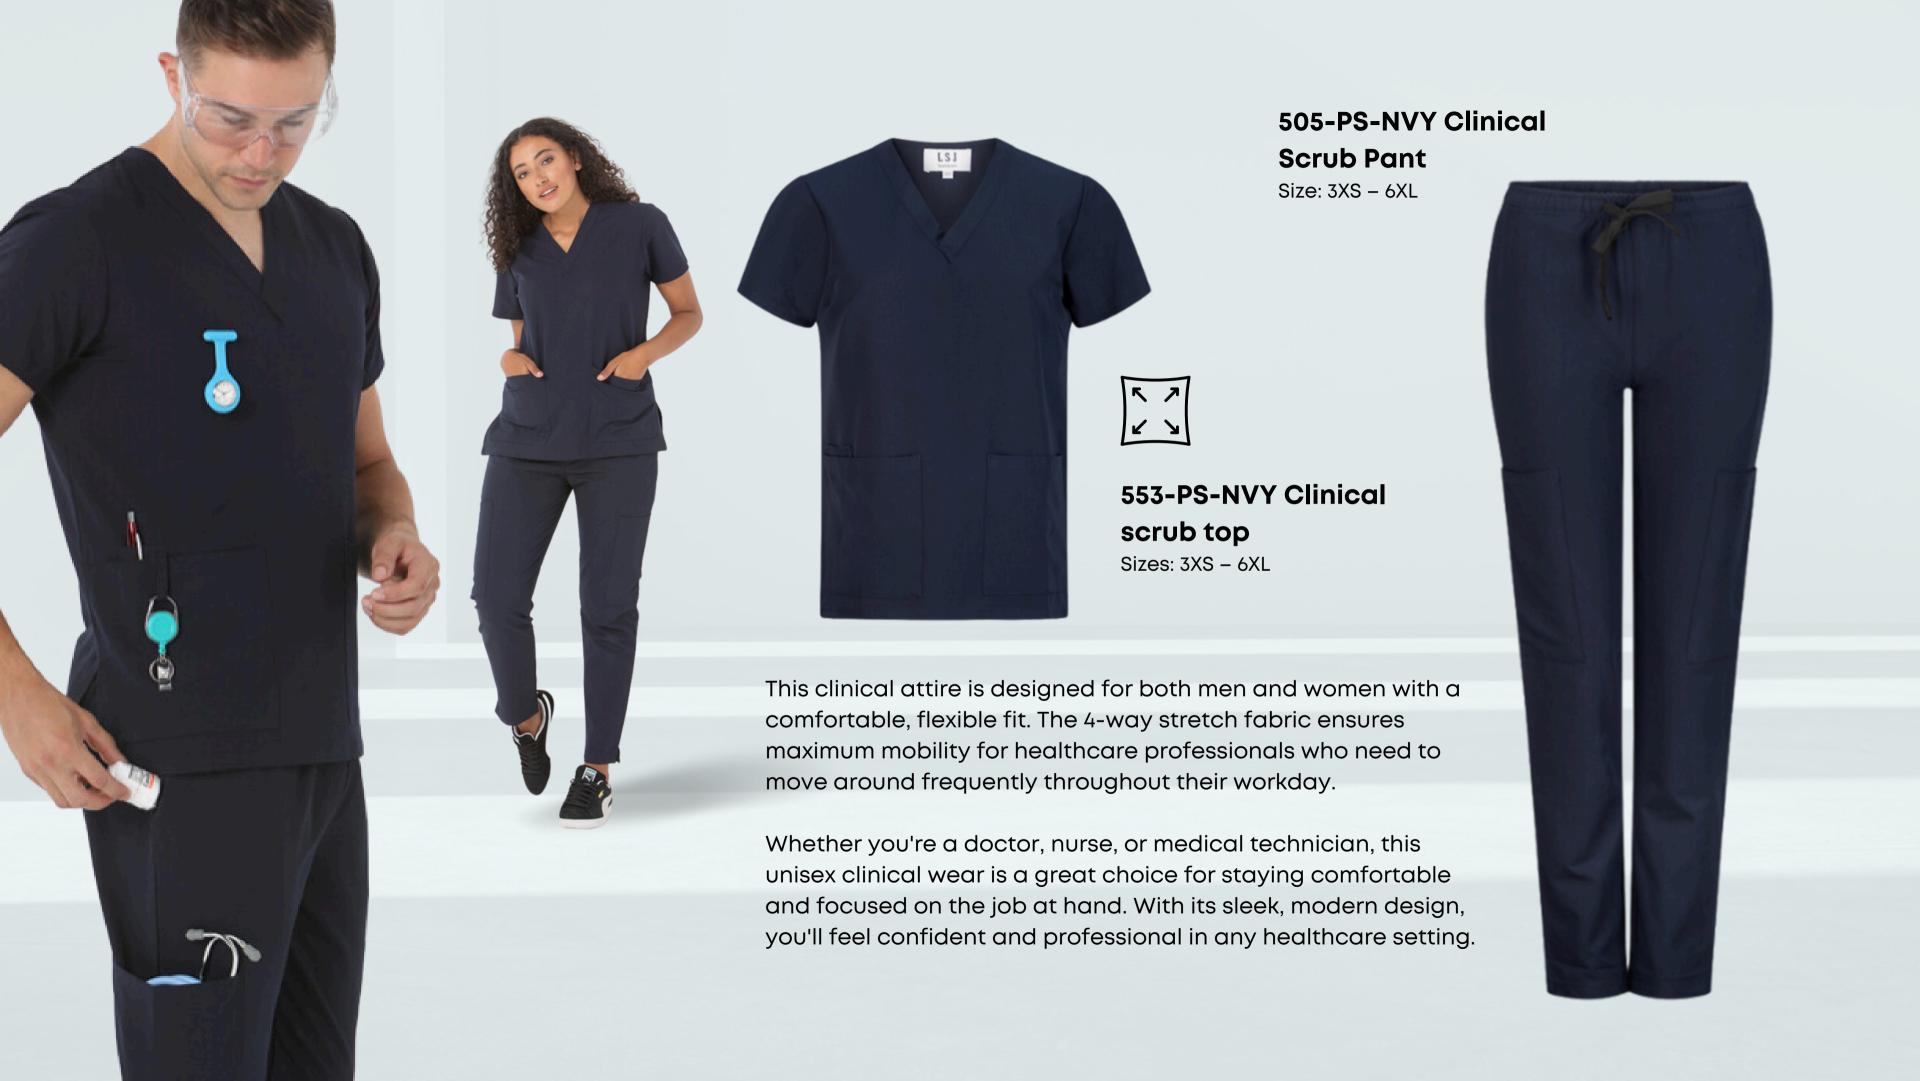

### McKenna Scrubs

Looking for comfortable and flexible clinical attire? Look no further than our new McKenna scrubs! Made from soft touch stretch fabric, these ladies' scrubs are designed to provide maximum mobility for healthcare professionals on the go.

Whether you're a doctor, nurse, or medical technician, you'll appreciate the sleek and modern design of these scrubs, which will help you feel confident and professional in any healthcare setting. So why wait? Try our McKenna scrubs today and experience the ultimate in comfort and mobility!